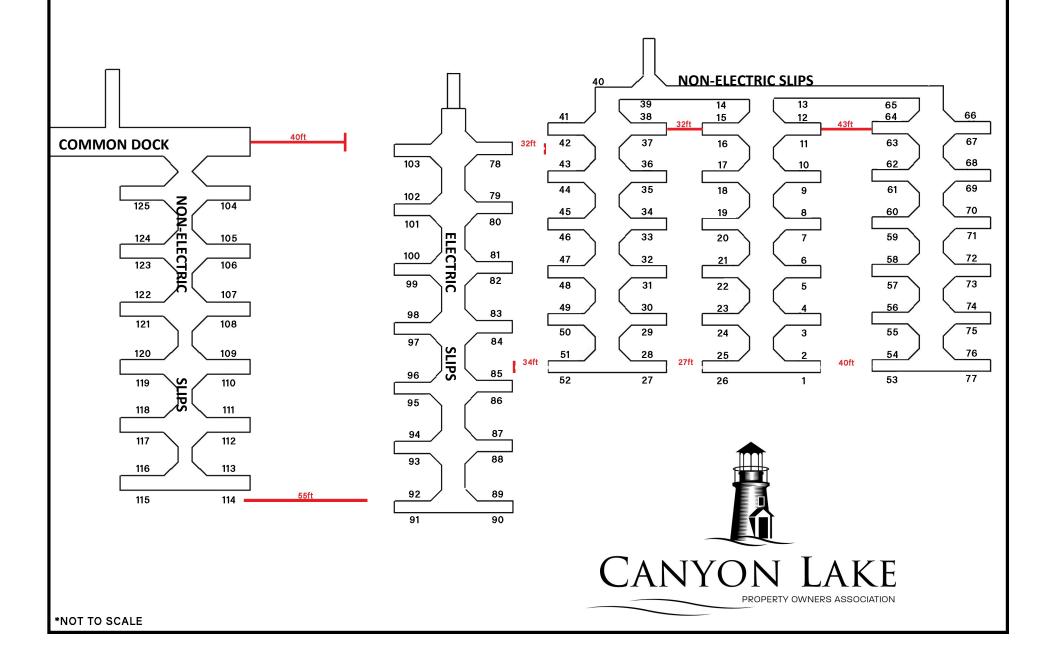

|                               | Slip Location Prefe | erences        |              |  |
|-------------------------------|---------------------|----------------|--------------|--|
| Slip Type (please circle one) | Electric            |                | Non-Electric |  |
| Slip # (in order of priority) |                     |                |              |  |
| Name:                         |                     | _ Tract – lot: |              |  |
| Address:                      |                     |                |              |  |
| Member Signature:             | Date:               |                |              |  |