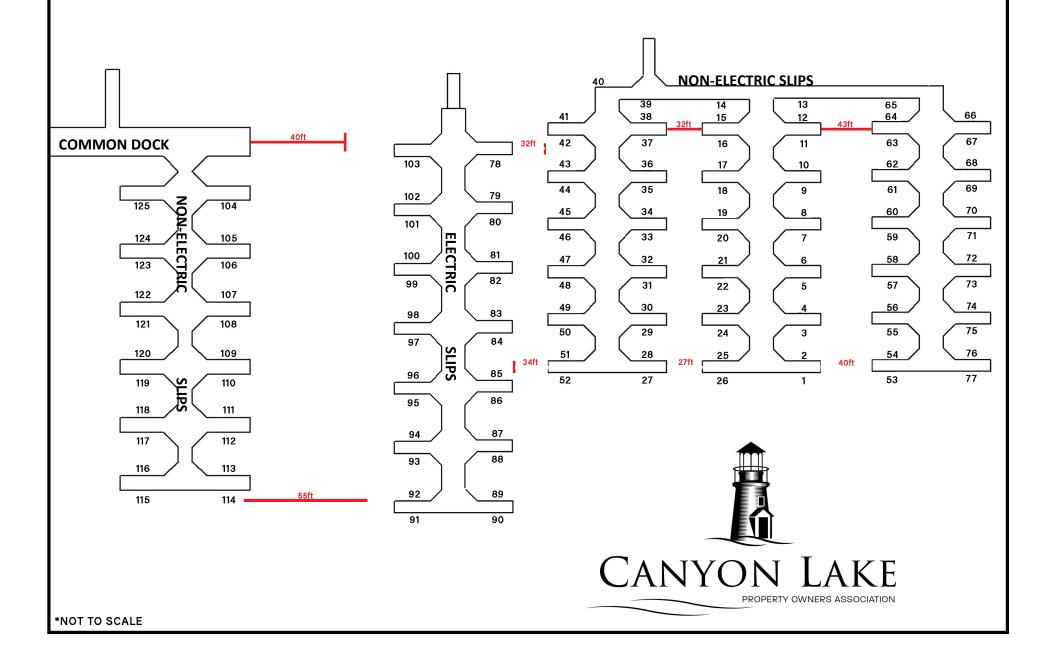

## **DOCK SLIP MOVE LIST POLICY**

If a member claims a slip and would like to stay on the list, they may do so, but will be transferred to the "Move List". Members on this list will provide at minimum, (3) slip location preferences. Should a slip within that preference selection become available, Members on the Move List will be contacted first. Staff will then continue down the waiting list to fill the vacancies from these changes.

Complete the section below if you would like to be added to the Move List. Please provide <u>a minimum</u> of (3) slip locations.

| Slip Location Preferences     |          |              |              |  |  |
|-------------------------------|----------|--------------|--------------|--|--|
| Slip Type (please circle one) | Electric |              | Non-Electric |  |  |
| Slip # (in order of priority) |          |              |              |  |  |
|                               |          |              |              |  |  |
| Name:                         |          | _ Tract – lo | t:           |  |  |
| Address:                      |          |              |              |  |  |
| Member Signature:             | Date:    |              |              |  |  |

## CANYON LAKE RENTAL DOCKS